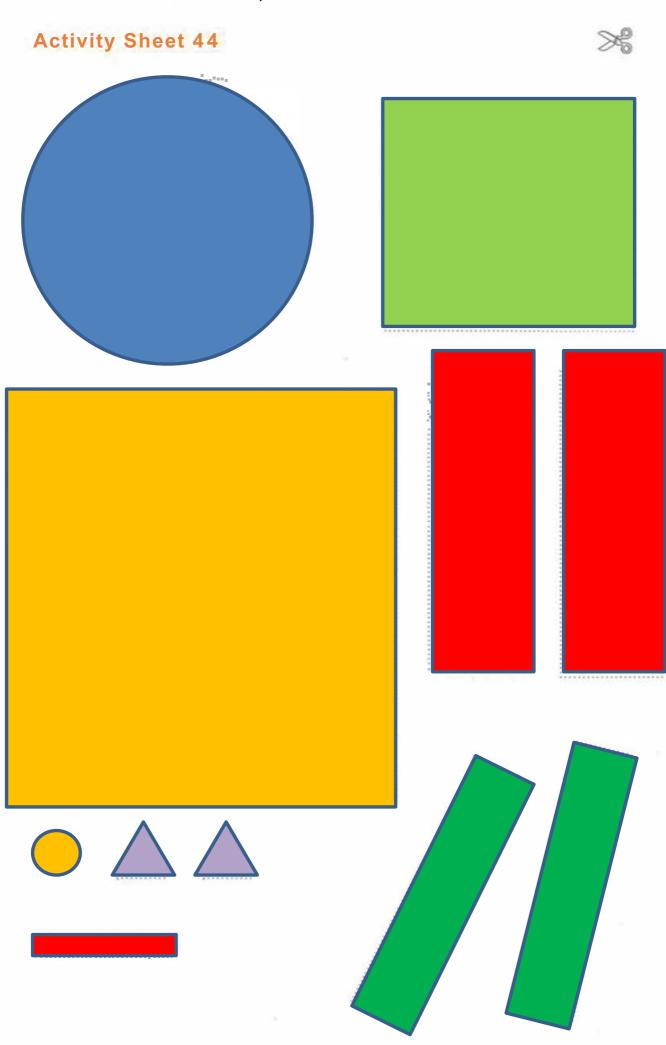

Shapes to make a robot

Friday: How many lollies in each bag? Count on and write the answer in the box.

| 3 | 2900 29900<br>29900<br>29990  | 8 | DGDro<br>DGDro                 |  |
|---|-------------------------------|---|--------------------------------|--|
| b | 2000<br>2000<br>2000          | 8 | 8990                           |  |
| 7 | DGDo                          | 4 | 26990<br>26990                 |  |
| 5 | 26990<br>26990<br>26990       | 3 | 26990<br>26990<br>26990        |  |
| 7 | 20)0<br>20)00<br>20)00        | 5 | 2990 2990<br>2996 2990<br>2996 |  |
| 6 | 26960 26996<br>26996<br>26996 | 7 | 263)+0<br>2633+0               |  |
| 4 | 265340<br>266340<br>266340    | 8 | bG)o                           |  |