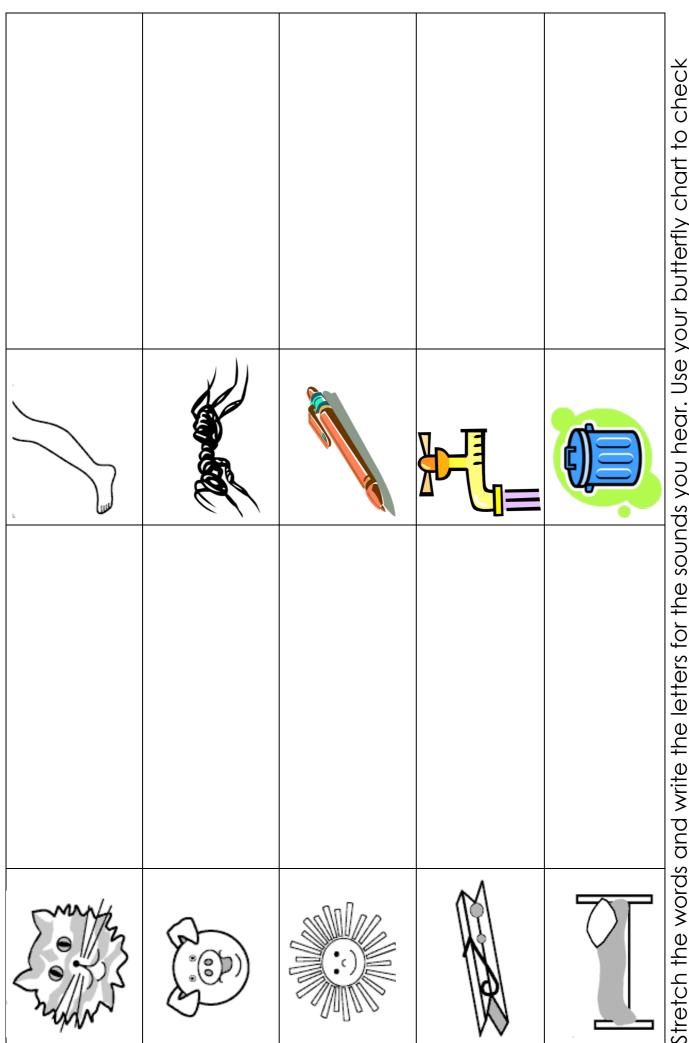

Stretch the words and write the letters for the sounds you hear. Use your butterfly chart to check which letter.